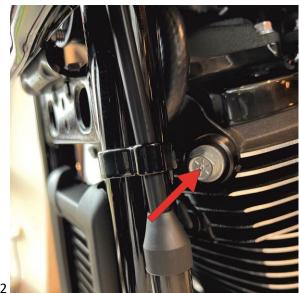

- 1. Remove mounting hardware from the stock foot controls on left and right side.
- 2. Remove the outer fairing.
- 3. Loosen the bolts indicated by arrows. See pictures #1, #2, and #3 below:

4. Remove the bolts indicated by arrows in picture #4 next.