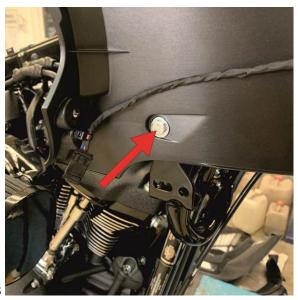

- 1. Remove mounting hardware from the stock foot controls on left and right side.
- 2. Remove the outer fairing.
- 3. Loosen the bolts indicated by arrows. See pictures #1, #2, and #3 below:

4. Remove the bolts indicated by arrows in picture #4 next.