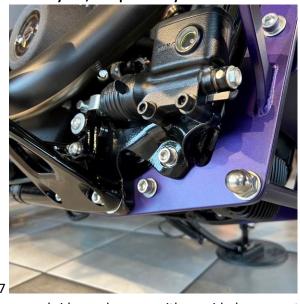

5. Push the "Kodlin Engine Guard Frame" between the stock engine bracket and frame then loosely install bolts previously removed. See picture #5 below.

- 6. Place the Kodlin Engine Guards left and right sides between the frame and foot controls. See pictures #6 and #7 below.
- 7. Use the longer hardware provided as needed. Use medium strength thread locker on all hardware.