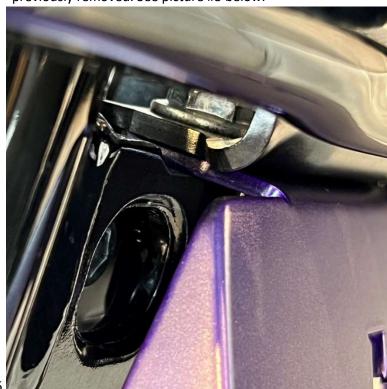

- 1. Remove mounting hardware from the stock foot controls on left and right side.
- 2. Remove the outer fairing.
- 3. Loosen the bolts indicated by arrows. See pictures #1, #2, and #3 below:

4. Remove the bolts indicated by arrows in picture #4 next.