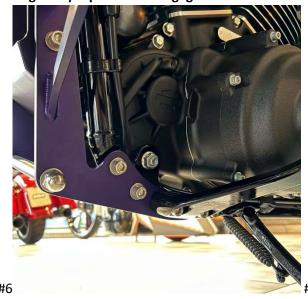

5. Push the "Kodlin Engine Guard Frame" between the stock engine bracket and frame then loosely install bolts previously removed. See picture #5 below.

- 6. Place the Kodlin Engine Guards left and right sides between the frame and foot controls. See pictures #6 and #7 below.
- 7. Use the longer hardware provided as needed. Use medium strength thread locker on all hardware.