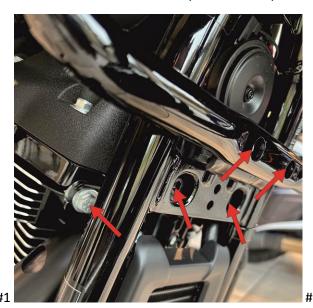

- 1. Remove mounting hardware from the stock foot controls on left and right side.
- 2. Remove the outer fairing.
- 3. Loosen the bolts indicated by arrows. See pictures #1, #2, and #3 below:

4. Remove the bolts indicated by arrows in picture #4 next.