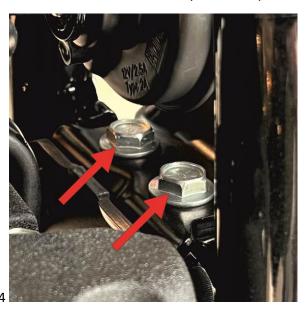

- 1. Remove mounting hardware from the stock foot controls on left and right side.
- 2. Remove the outer fairing.
- 3. Loosen the bolts indicated by arrows. See pictures #1, #2, and #3 below:

4. Remove the bolts indicated by arrows in picture #4 next.