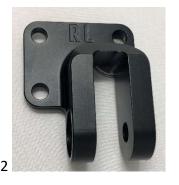

  Note: There is one mount stamped with RL, and it will go on the rear position of left-side floorboard.

  See Picture #2.
- 4. Using medium strength thread locker on all bolts install three bolts in each mount. After you have started all the bolts torque each one to 80-90 In/lbs. See picture #3
- 5. Install Trackboards using supplied hardware. Apply medium strength thread locker to bolts, install nuts and torque to 60-80 in/lbs.