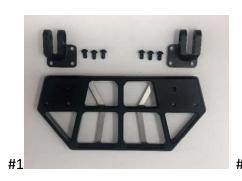

## Installation Instructions

For Kodlin NXL Floorboards for HD Touring models- K73253

- 1. Remove your old floorboards.
- 2. Layout your NXL Floorboards, four mounts and hardware. See picture #1
- 3. Match the mounts with the bolt hole patterns on the bottom of the Trackboards.