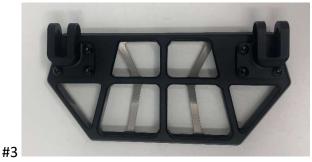

  Note: There is one mount stamped with RL, and it will go on the rear position of left-side floorboard.

  See Picture #2.
- 4. Using medium strength thread locker on all bolts install three bolts in each mount. After you have started all the bolts torque each one to 80-90 In/lbs. See picture #3
- 5. Install Trackboards using supplied hardware. Apply medium strength thread locker to bolts, install nuts and torque to 60-80 in/lbs.