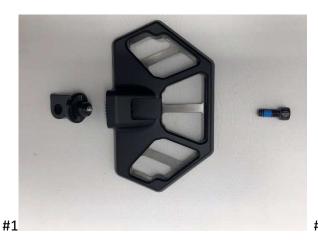

## Installation Instructions

for Kodlin NXL Mini Boards - K73254

Note: Must have a Kodlin Splined Peg Adapter installed to use this product

- 1. Remove old pegs and replace them with peg adapters for your setup.
- 2. Bolt has thread locker on it already. Install bolt through NXL Mini Board and then into peg adapter. Align peg as needed then firmly tighten bolt.
- 3. Check for proper alignment and if not correct, realign. Check again and once properly aligned torque bolt to 15-20 ft/lbs.