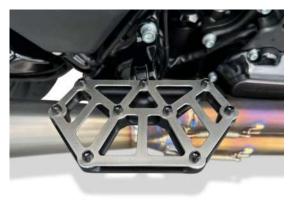

## Installation Instructions

for Kodlin NXL Mini Boards - K73254

Note: Must have a Kodlin Splined Peg Adapter installed to use this product

- 1. Remove old pegs and replace them with peg adapters for your setup.
- 2. Bolt has thread locker on it already. Install bolt through NXL Mini Board and then into peg adapter. Align peg as needed then firmly tighten bolt.
- 3. Check for proper alignment and if not correct, realign. Check again and once properly aligned torque bolt to 15-20 ft/lbs.