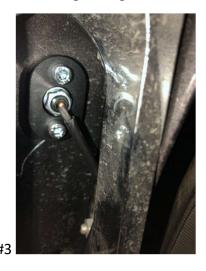

Note: You will need to relocate your antenna if you want to continue receiving AM/FM signals.

- 3. Unplug license plate and taillight harness from right side of rear facia light.
- 4. Remove license plate/turn signal light bar from fender.
- 5. Unpackage your Sleek lights and remove the retaining plate from the back. Insert LED into housing with round opening then apply small amount of medium strength thread locker on stud. Place lock washer and nut over the stud and tighten snugly but do not over tighten. This will hold insert onto the housing. See picture #2
- 6. Place housing into opening for antenna feeding wires to back side. Using thread locker on two small screws provided install retaining bracket onto back side of LED housing. Check for proper alignment and tighten down snugly. See picture #3 and #4
- 7. Repeat steps 5 and 6 for other side.