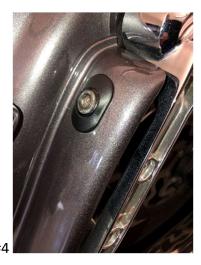

Note: You will need to relocate your antenna if you want to continue receiving AM/FM signals.

- 3. Unplug license plate and taillight harness from right side of rear facia light.
- 4. Remove license plate/turn signal light bar from fender.
- 5. Unpackage your Sleek lights and remove the retaining plate from the back. Insert LED into housing with round opening then apply small amount of medium strength thread locker on stud. Place lock washer and nut over the stud and tighten snugly but do not over tighten. This will hold insert onto the housing. See picture #2
- 6. Place housing into opening for antenna feeding wires to back side. Using thread locker on two small screws provided install retaining bracket onto back side of LED housing. Check for proper alignment and tighten down snugly. See picture #3 and #4
- 7. Repeat steps 5 and 6 for other side.