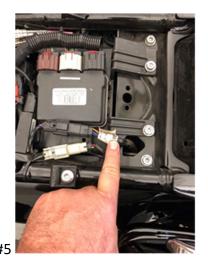

- 8. When wiring we suggest you tie into existing harness in this location. See pic #5
  - a. LED black wire (ground) to harness black wire
  - b. LED yellow wire (running) to harness blue wire
  - c. LED blue wire (turn) to harness blue/violet (left turn) wire, blue/brown (right turn) wire
  - d. LED red wire (stop) to harness blue/red wire.