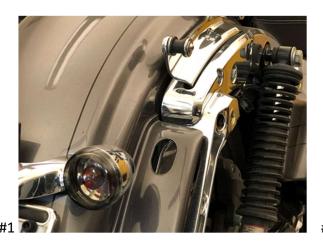

## For 3-1 Sleek Rear Indicators K68495 and K68496 for HD Touring Bikes

- 1. Remove both saddle bags and seat.
- 2. Remove antenna mounting hardware from left/right fender strut and the rubber grommet/plugs if used. See picture #1