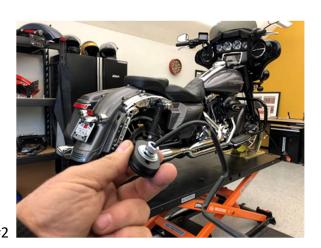

Note: You will need to relocate your antenna if you want to continue receiving AM/FM signals.

- 3. Unplug license plate and taillight harness from right side of rear facia light.
- 4. Remove license plate/turn signal light bar from fender.
- 5. Unpackage your Sleek lights and remove the retaining plate from the back. Insert LED into housing with round opening then apply small amount of medium strength thread locker on stud. Place lock washer and nut over the stud and tighten snugly but do not over tighten. This will hold insert onto the housing. See picture #2
- 6. Place housing into opening for antenna feeding wires to back side. Using thread locker on two small screws provided install retaining bracket onto back side of LED housing. Check for proper alignment and tighten down snugly. See picture #3 and #4
- 7. Repeat steps 5 and 6 for other side.